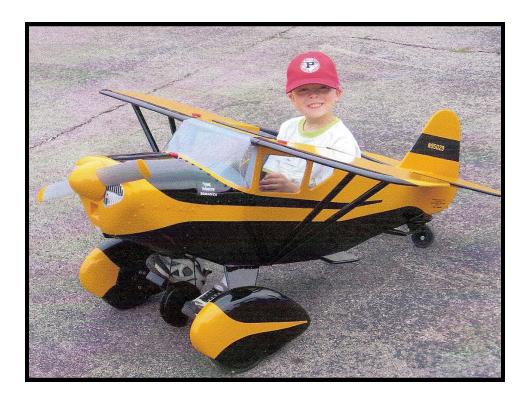

## 2006 Oshkosh Pedal Taylorcraft

2006 Oshkosh Pedal Taylorcraft, This model is a replica of the designer's personal airplane known as the Hobo's Bonanza. Thrill your 3 to 7 year old pilots with this attractive yellow and black pedal plane. It has a rotating propeller driven by an and adjustable pedal crank assembly . Basic construction uses on sheet of 3/8" plywood and 3/4" pine, 8" lawnmower wheels and industrial caster for the tail wheel. Steering is done from a joystick that is linked to a tail wheel assembly.