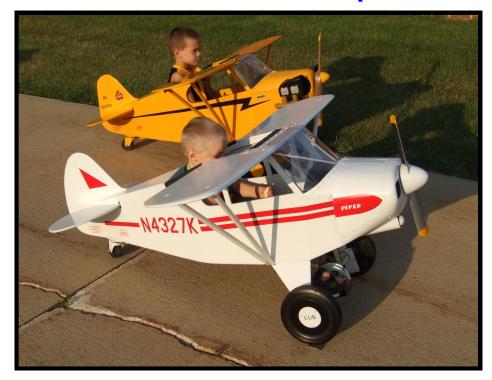

## 2007 Oshkosh Pedal Super Cub

2007 OSHKOSH PEDAL SUPER CUB, This model is a replica of the Super Cub. Thrill your 3 to 7 year old pilots with this attractive red and white pedal plane. It has a rotating propeller driven by an adjustable pedal crank assembly.

Basic construction uses on sheet of 3/8" plywood for wings and fuselage. 3/4" pine for front plate and engine parts which are glued and sanded to shape. Top front and bottom covers are made from aircraft grade aluminum sheet. Steering is done from a joystick that is linked to a tail wheel assembly.

The wing span is approximate 53" and length of pedal plane is 56"

AVIATION PRODUCTS, INC 315 ROBINS RD, HIAWATHA, IA 52233