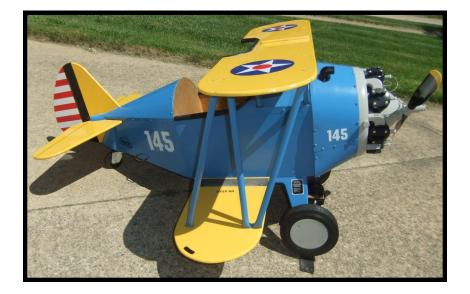

## **Oshkosh 2012 Pedal Stearman**

The Stearman was a very popular military trainer. The round engine, exposed cylinders give this toy distinct features. Fuselage and wings are constructed from 3/8" plywood and the engine case of 3/4" pine which is glued and turned to shape. The cylinders are made of pvc pipe. A adjustable pedal crankshaft assembly allows for a growing pilot and the joystick turns the plane by linkage to the tailwheel. The pedals also turn the prop assembly by use of a rubber drive belt.