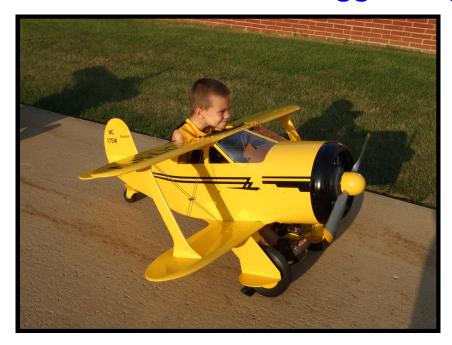

## 2008 Oshkosh Pedal Staggerwing

2008 OSHKOSH PEDAL STAGGERWING, This model is a replica of the Beech Staggerwing. Thrill your 3 to 7 year old pilots with this attractive yellow and black pedal plane. It has a rotating propeller driven by an adjustable pedal crank assembly.

Basic construction uses on sheet of 3/8" plywood for wings and fuselage and the engine cowl of 3/4" pine which is glued and turned to shape. Top front and bottom covers are made from aircraft grade aluminum sheet. Steering is done from a joy-stick that is linked to a tail wheel assembly.

The wing span is approximate 44" and length of pedal plane is 54"

AVIATION PRODUCTS, INC 315 ROBINS RD, HIAWATHA, IA 52233