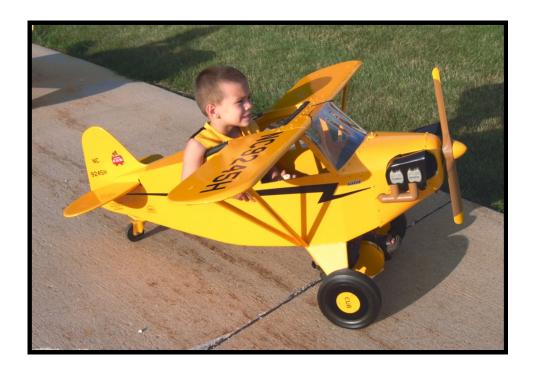

## 2007 Oshkosh Pedal Cub

2007 OSHKOSH PEDAL CUB, This model is a replica of the Cub. Thrill your 3 to 7 year old pilot with this attractive yellow and black pedal plane. It has a rotating propeller driven by an adjustable pedal crank assembly.

This pedal plane can be built from plans or kits can be purchased to build the pedal plane too. The plans include step by step instructions ,full size patterns for all wood, sheetmetal parts, and dimension drawings for the steel fabricated parts. A parts list is included. A hardware and wheels kit, steel parts kit, sheetmetal parts kit, a precut wood parts kit, and decal package are available to help the builder complete the project.

Basic construction uses on sheet of 3/8" plywood for wings and fuselage. 3/4" pine for front plate and engine parts which are glued and sanded to shape. Top front and bottom covers are made from aircraft grade aluminum sheet. Steering is done from a joystick that is linked to a tail wheel assembly.

The wing span is approximate 53" and length of pedal plane is 56"

AVIATION PRODUCTS, INC 315 ROBINS RD, HIAWATHA, IA 52233